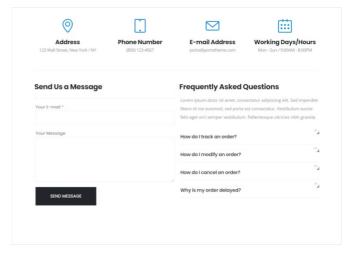

#### **ฟอร์มติดต่อกลับ**

Contact form

ช่วยให้ลูกค้าสามารถ ติดต่อกลับร้านออนไลน์ของคุณ ผ่านฟอร์มติดต่อกลับ หรือ Contact Form คุณสามารถใส่แผนที่ และข้อมูลของร้าน เช่น ชื่อบริษัท ที่อยู่ ช่อง ทางการติดต่อ เช่น โทรศัพท์ อีเมล์ หรือ Line,Facebook ...