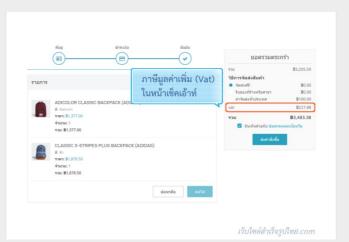

#### กำหนดค่าภาษี

Tax

ช่วยให้คุณกำหนดค่าภาษี สำหรับสินค้า ในร้านของคุณ ภาษี จะถูกเพิ่มเข้าไปในตระกร้าสินค้าโดย อัตโนมัติ ในกระบวนการเซ็คเอาต์