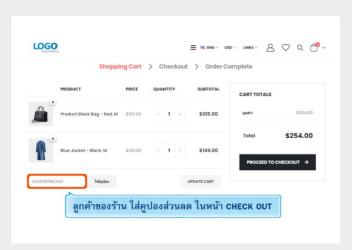

#### สร้างคูปองส่วนลด

Discount coupon

ช่วยให้คุณมอบโปรโมชั่น ส่วนลดให้กับลูกค้า ในรูปแบบคูปอง และลูกค้าสามารถนำคูปองไปใช้ กับสินค้า หรือใช้กับหมวดหมู่สินค้า โดยคูปองส่วนลด อาจกำหนดให้ส่วนลดเป็น เปอร์เซนต์ ,ให้ คูปองส่วนลดเป็นจำนวนเงินทั้งตระกร้า และส่วนลดแบบคงที่เป็นจำนวนเงินต่อชิ้น

#### หน้าเช็คเอ้าท์

Checkout page

### หน้าเช็คเอ้าท์ : ที่อยู่ลูกค้า

Checkout page