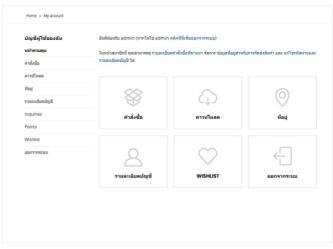

#### โปรไฟล์ของลูกค้า

Customer profile

ในหน้าสมาชิกนี้ คุณสามารถดู รายละเอียดคำสั่งซื้อที่ผ่านมา จัดการ ข้อมูลที่อยู่สำหรับ การจัดส่งสินค้า การสอบถาม (Inquiries) , คะแนน (Point) และ แก้ไขรหัสผ่านและราย ละเอียดบัญชี ได้