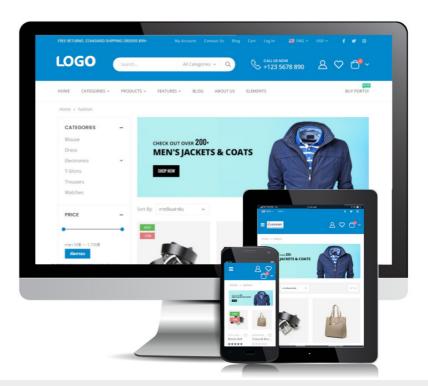

### หน้าร้านออนไลน์ที่พอดีกับทุก หน้าจอ

การแสดงผลหน้าร้านแบบ Fully responsive design สำหรับโทรศัพท์มือถือ แท็ปเล็ต คอมพิวเตอร์ต่างๆ ที่มี ความสะดวก สำหรับลูกค้าเยี่ยมชม และการแสดงผล รวดเร็วบนอุปกรณ์ใด ๆ