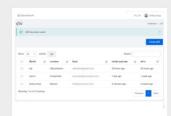

#### ระบบจัดการร้านออนไลน์

Dashboard

จากหน้าจอหลัก คุณจะพบภาพรวม ของร้านค้าของคุณ ช่วยให้คุณจัดการร้านออนไลน์ ได้อย่างสะดวก และง่ายดาย